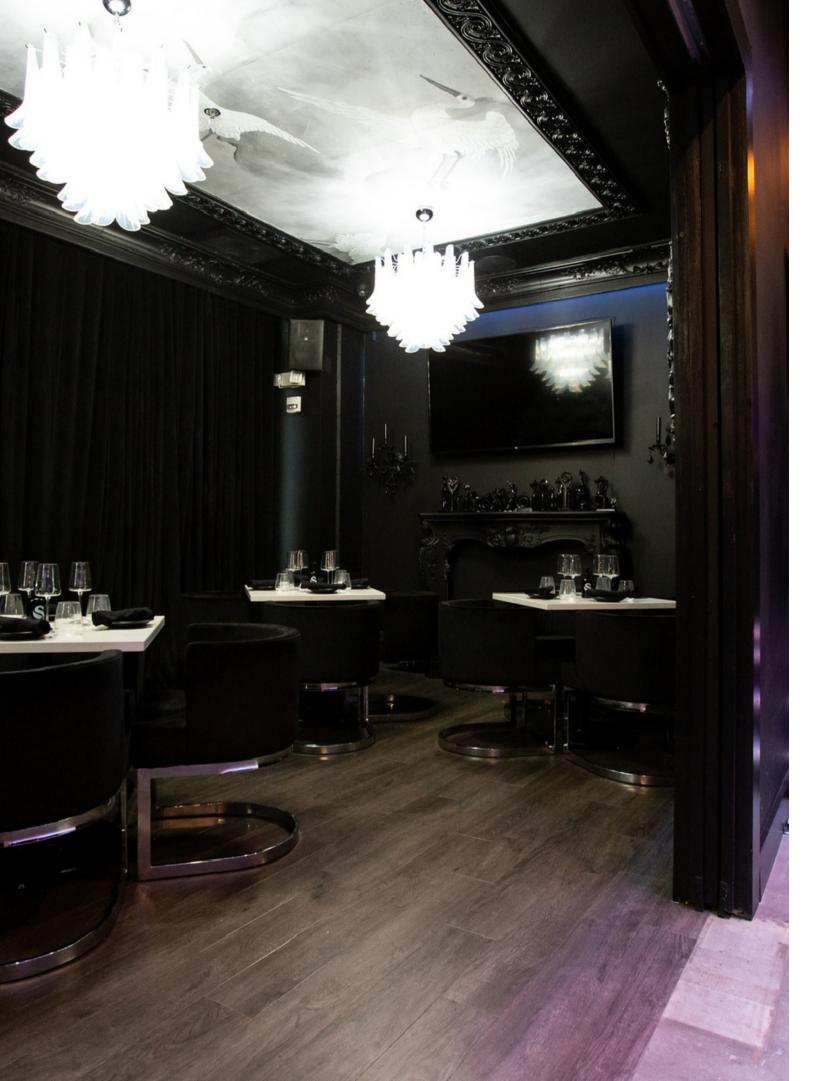

## About the space

Host your event in style

The Pond is a 26 seat private dining and event space within Blk Swan. Its elevated black decor and custom chandeliers make it a perfect space for your private event.

The Pond offers 55inch Television with A/V setup capabilities for video presentations, pictures, or cable viewing needs. The Pond has a high-quality sound system separate from the main dining area for any audio needs.