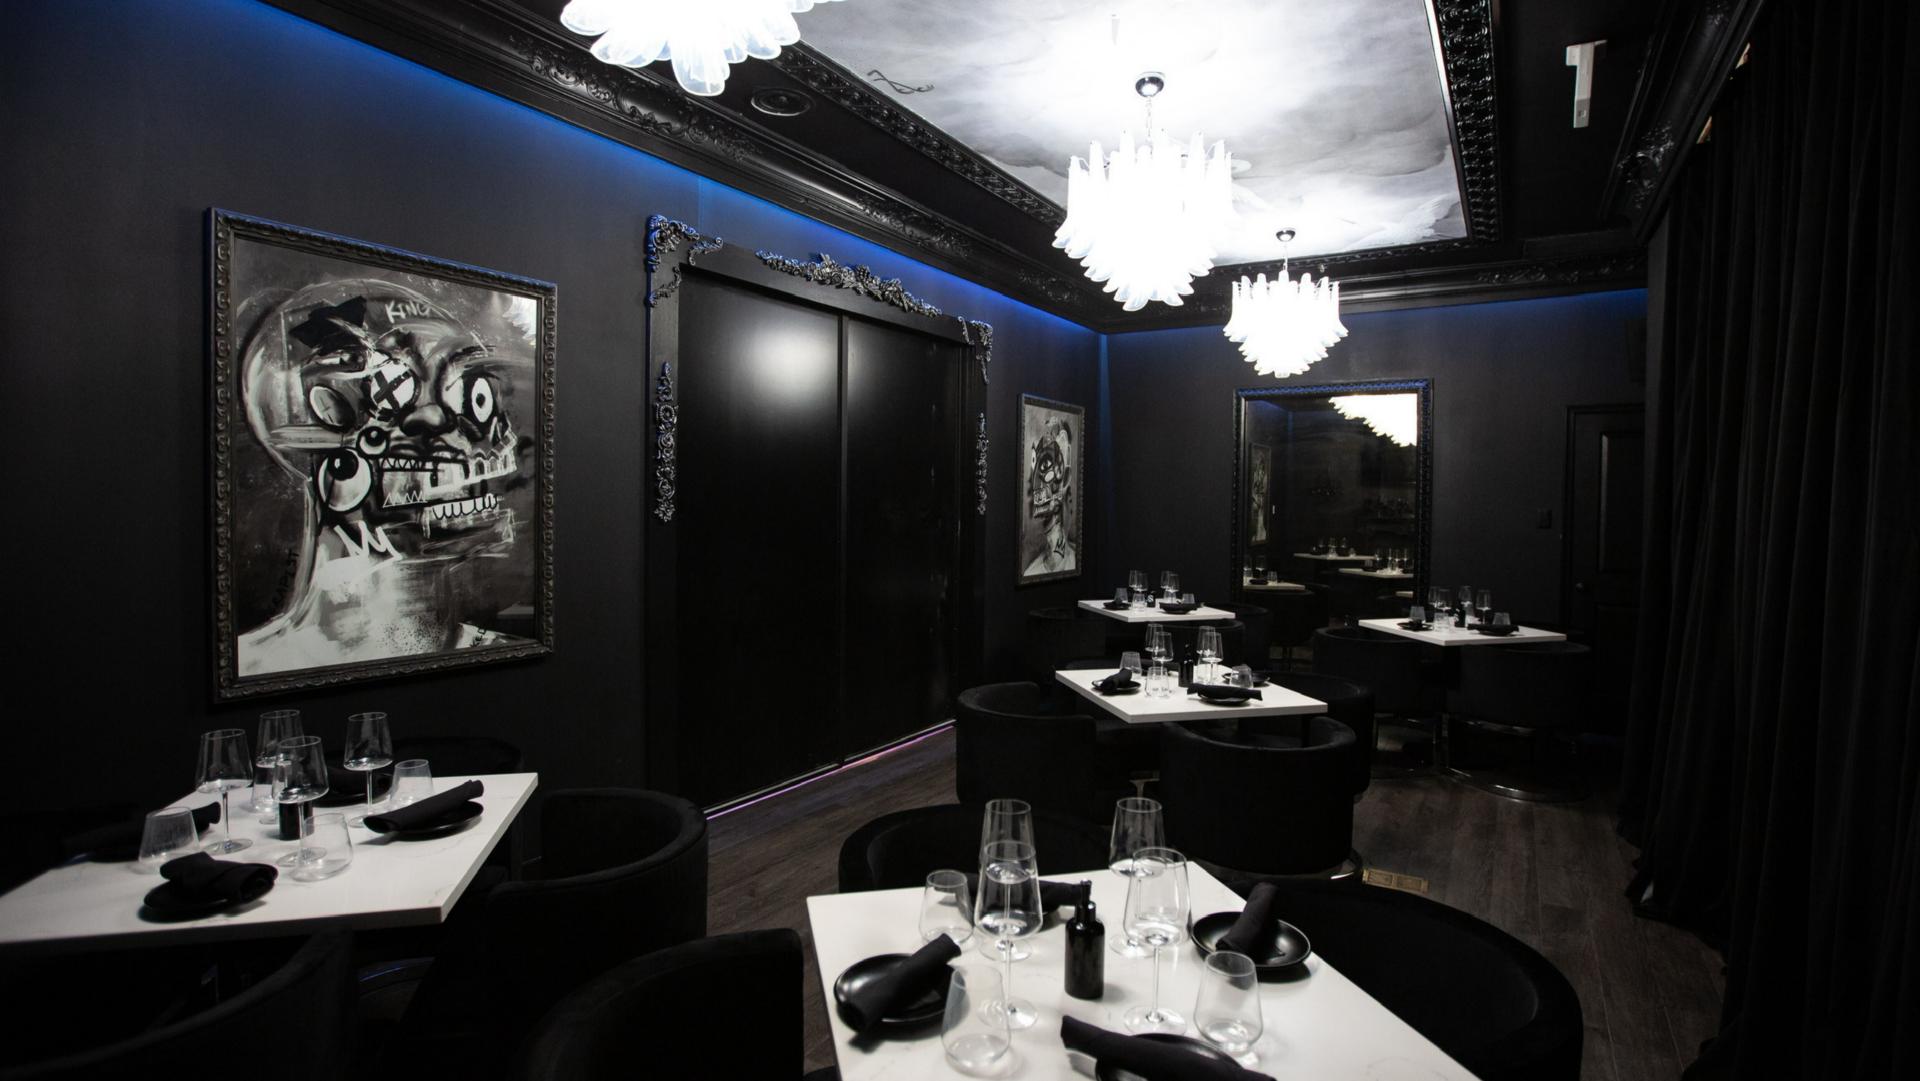

## About the space

Host your event in style

The Pond is a 26 seat private dining and event space within Blk Swan. Its elevated black decor and custom chandeliers make it a perfect space for your private event.

The Pond offers 55inch Television with A/V setup capabilities for video presentations, pictures, or cable viewing needs. The Pond has a high-quality sound system separate from the main dining area for any audio needs.