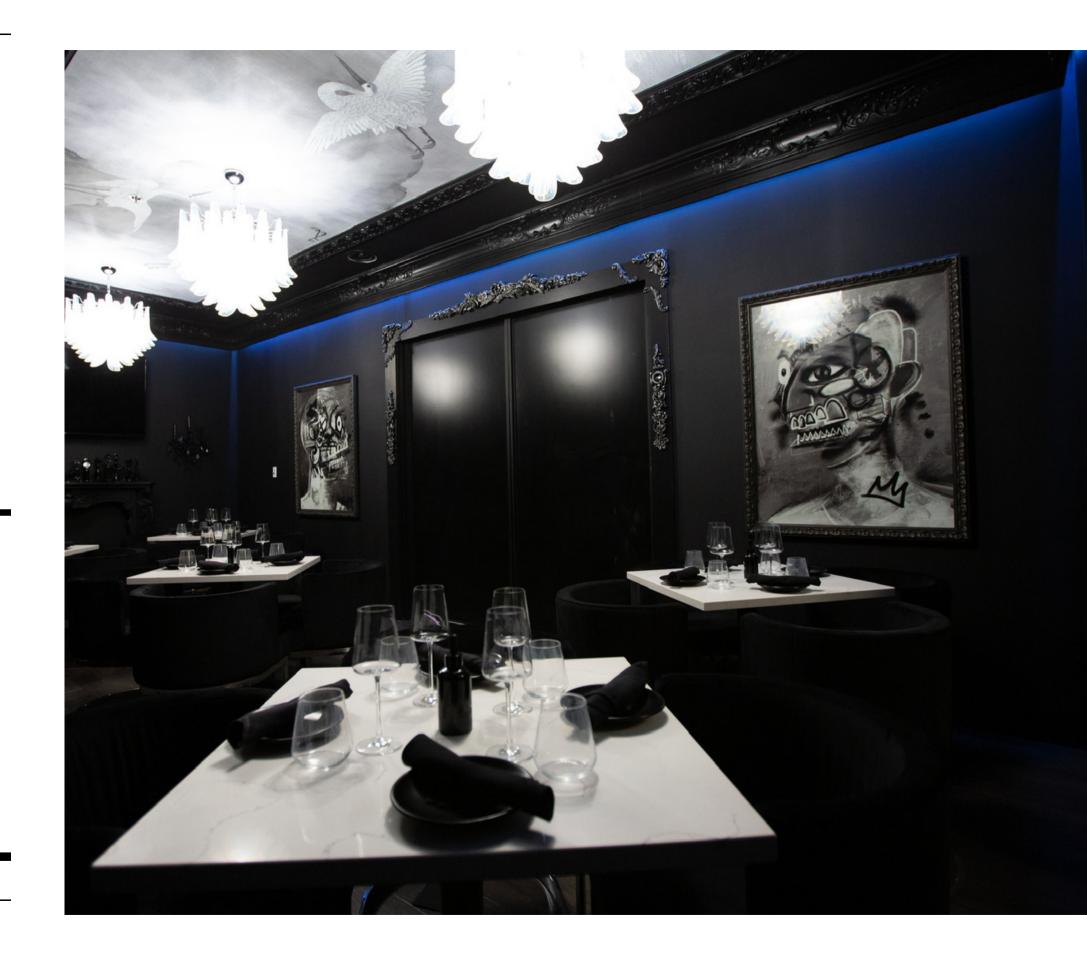

## About the space

Host your event in style

The Pond is a 26 seat private dining and event space within Blk Swan. Its elevated black decor and custom chandeliers make it a perfect space for your private event.

The Pond offers 55inch Television with A/V setup capabilities for video presentations, pictures, or cable viewing needs. The Pond has a high-quality sound system separate from the main dining area for any audio needs.